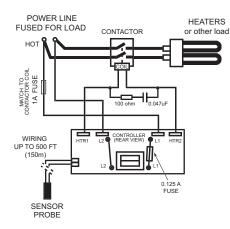

## Digital SAUNA THERMOSTAT and TIMER

SOME WIRING EXAMPLES

(Possible over 30 wiring configurations)

WIRING FOR HEAVY LOADS USING ADDITIONAL CONTACTOR

WIRING FOR 1 LOAD UP TO 30Amp/250V MAX. AND ADDITIONAL LOADS