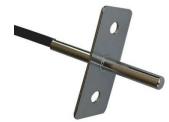

WIRING FOR AC or DC LOADS IN 2 BANKS, EACH FOR 30Amp/250V MAX.

SENSOR PROBE WITH FLANGE and 13 Ft (4m) cable

STANDARD SENSOR PROBE

KERA Technologies Inc. www.saunacontrol.com Tel: 1-866-829-4253 E-mail: info@saunacontrol.com