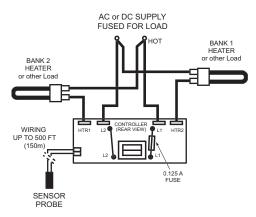

WIRING FOR AC or DC LOADS IN 2 BANKS, EACH FOR 30Amp/250V MAX.

SENSOR PROBE WITH FLANGE and 13 Ft (4m) cable

STANDARD SENSOR PROBE

KERA Technologies Inc. www.saunacontrol.com Tel: 1-866-829-4253 E-mail: info@saunacontrol.com