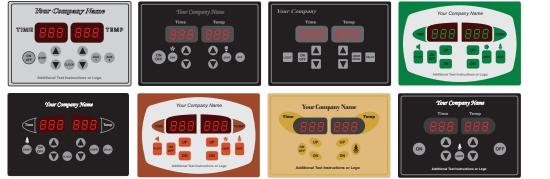

Supply voltage: 115V, 208-250V, 24V or 12V AC/DC

All fits in standard 3-Gang wiring box

No EMF radiation emitted

Examples of Vertical models (3-Gang)

Examples of some custom face labels

Optional Remote Start/Stop switch with LED Lamp ( 1-Gang )