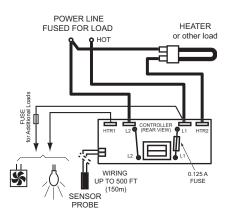

## Digital SAUNA THERMOSTAT and TIMER

SOME WIRING EXAMPLES

(Possible over 30 wiring configurations)

WIRING FOR HEAVY LOADS USING ADDITIONAL CONTACTOR

WIRING FOR 1 LOAD UP TO 30Amp/250V MAX. AND ADDITIONAL LOADS

WIRING FOR AC or DC LOADS IN 2 BANKS, EACH FOR 30Amp/250V MAX.

SENSOR PROBE WITH FLANGE and 13 Ft (4m) cable

STANDARD SENSOR PROBE

KERA Technologies Inc. www.saunacontrol.com Tel: 1-866-829-4253 E-mail: info@saunacontrol.com