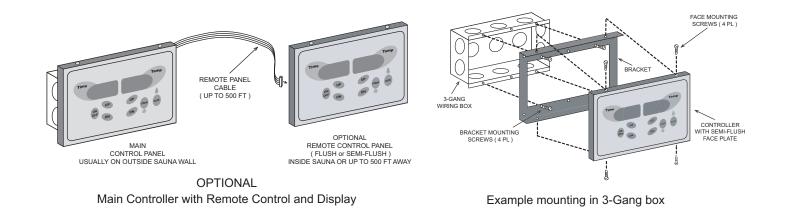

4.5" x 6.5" (11.5cm x 16.5cm)

**OPTIONS:** 

- > 1 or 2 additional relays for up to 10Amp loads each
- > Input for External ON/OFF switch
- > Output for External ON indicator LED lamp
- > Time count in Minutes or Hours and Minutes
- > Accumulated operating time counter up to 50,000 hrs
- > Programmable Stand-by or Preheat functions
- > Supply voltage can be different than load voltage
- > Up to 9 custom control push-buttons
- > Semi-Flush or Flush mounting models
- > Remote Control and Display panel up to 500 Ft
- > Variety of temperature sensor probes
- > Auxiliary control for Light, Fan and other

Supply voltage: 115V, 208-250V, 24V or 12V AC/DC

All fits in standard 3-Gang wiring box

No EMF radiation emitted

Examples of Vertical models (3-Gang)

Examples of some custom face labels

Optional Remote Start/Stop switch with LED Lamp ( 1-Gang )