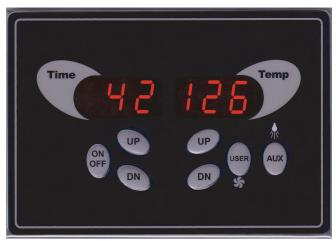

## Sauna Control Panel model SD-4PB

## Control for INFRA-RED and STANDARD DRY SAUNA or STEAM SAUNA

SD-4PB Thermostat and Timer in One Unit with LED display and 2 Powerful Relays for loads up to 2 x 30Amps / 250Vac - no need for Power Box