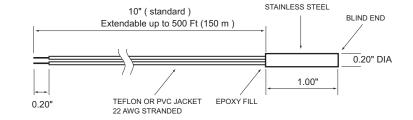

Programmable timer limit up to 100 hours or standard 60 minutes limit

Programmable Delay-Before-Start count-down up to 100 hours ( optional )

External temperature sensor probe with standard wire up to 500 Ft (150 m)

WIRING FOR AC or DC LOADS IN 2 BANKS, EACH FOR 30Amp/250V MAX.

SENSOR PROBE WITH FLANGE and 13 Ft (4m) cable

STANDARD SENSOR PROBE

KERA Technologies Inc. www.saunacontrol.com Tel: 1-866-829-4253 E-mail: info@saunacontrol.com